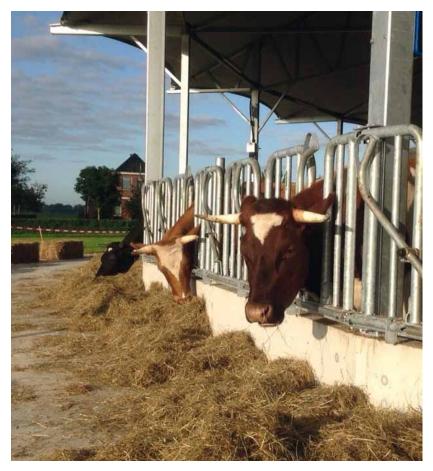

## Openline self-locking feed fronts

As the word 'Openline' suggests, these are feed fronts with an open top; the head goes in from the top. These are the Swedish feed fronts that have been known for many years. Ideal for animals with horns.

All Openline feed fronts are self-locking with central controls and have an enlarged movable bar to prevent collars from being caught.

Based on the demand for a more robust and larger version, Spinder developed this type of fence into the heavy Rubos version; with built-in safety function and silencer. The feed opening width is 70 cm to suit large cows.