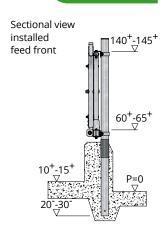

## Openline Swedish feed front for cows

Sectional view installed feed front 140<sup>+</sup>-145<sup>+</sup>

Age approx. 22 months and up. Neck width 19 cm.

|           | Length (center to center) |                   | Feeding place width |
|-----------|---------------------------|-------------------|---------------------|
| 02.32.500 | 325 cm                    | (5 feed openings) | approx. 65 cm       |
| 02.32.400 | 261 cm                    | (4 feed openings) | approx. 65 cm       |
| 02.32.360 | 250 cm                    | (4 feed openings) | approx. 65 cm       |
| 02.32.300 | 196 cm                    | (3 feed openings) | approx. 65 cm       |
| 02.32.260 | 180 cm                    | (3 feed openings) | approx. 65 cm       |