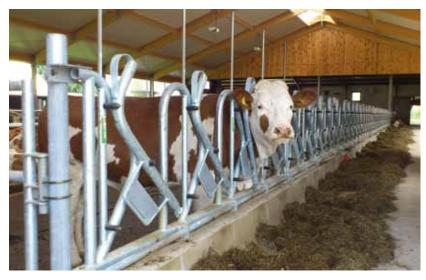

## Openline self-locking feed fronts

As the word 'Openline' suggests, these are feed fronts with an open top; the head goes in from the top. These are the Swedish feed fronts that have been known for many years. Ideal for animals with horns.

All Openline feed fronts are self-locking with central controls and have an enlarged movable bar to prevent collars from being caught.

Based on the demand for a more robust and larger version, Spinder developed this type of fence into the heavy Rubos version; with built-in safety function and silencer. The feed opening width is 70 cm to suit large cows.