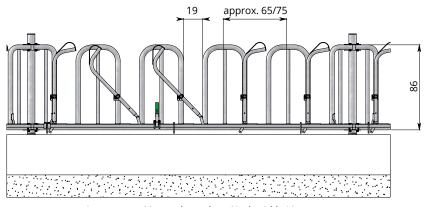

## Openline Swedish feed front for cows

Sectional view installed feed front 140<sup>+</sup>-145<sup>+</sup>

Age approx. 22 months and up. Neck width 19 cm.

|           | Length (center to center) |                   | Feeding place width |
|-----------|---------------------------|-------------------|---------------------|
| 02.32.500 | 325 cm                    | (5 feed openings) | approx. 65 cm       |
| 02.32.400 | 261 cm                    | (4 feed openings) | approx. 65 cm       |
| 02.32.360 | 250 cm                    | (4 feed openings) | approx. 65 cm       |
| 02.32.300 | 196 cm                    | (3 feed openings) | approx. 65 cm       |
| 02.32.260 | 180 cm                    | (3 feed openings) | approx. 65 cm       |

|           | Length (center to center) |                   | Feeding place width |
|-----------|---------------------------|-------------------|---------------------|
| 02.33.400 | 300 cm                    | (4 feed openings) | approx. 75 cm       |
| 02.33.320 | 250 cm                    | (3 feed openings) | approx. 75 cm       |
| 02.33.300 | 225 cm                    | (3 feed openings) | approx. 75 cm       |
| 02.33.200 | 150 cm                    | (2 feed openings) | approx. 75 cm       |