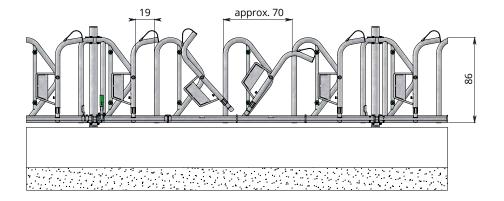

All Openline feed fronts are self-locking with central controls and have an enlarged movable bar to prevent collars from being caught.

Based on the demand for a more robust and larger version, Spinder developed this type of fence into the heavy Rubos version; with built-in safety function and silencer. The feed opening width is 70 cm to suit large cows.

|           | Length (center to center) |                   | Feeding place width |
|-----------|---------------------------|-------------------|---------------------|
| 02.30.500 |                           | (5 feed openings) | approx. 70 cm       |
| 02.30.400 |                           | (4 feed openings) | approx. 70 cm       |
| 02.30.300 | 215 cm°                   | (3 feed openings) | approx. 70 cm       |
| 02.30.200 |                           | (2 feed openings) | approx. 70 cm       |