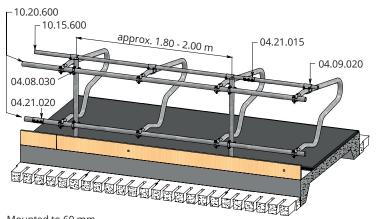

# spinder

Mounted to 60 mm horizontal tubing: stall adjustable in height and width

01.31.630 Heifers, 10-18 months Single row

### 01.31.620 6-10 months Single row

01.31.610 2-6 months Single row

Heifers and young stock are the future of a dairy herd, therefore they need to be well cared for. Dairy farmers working with a freestall system for every age group get better results. Housing of the animals in dry, well-designed stalls with comfortable dividers, is essential for the development of these animals.

|                        | Heifers 18-22 months,<br>stall width 100-110 center to center          |
|------------------------|------------------------------------------------------------------------|
| 01.13.530              | Single row 60 mm, (T-clamps included)                                  |
| 01.13.535              | Model 'Comfort-NG' 193  Double row 60 mm, (four-way clamps included)   |
| 01.13.333              | Model 'Comfort-NG' 193/193                                             |
|                        | Fittings                                                               |
|                        | Fittings See page 1.5                                                  |
|                        |                                                                        |
|                        | Hoifors 10 19 months                                                   |
|                        | Heifers 10-18 months,<br>stall width 90-100 center to center           |
| 01.31.630              | Single row 60 mm, (T-clamps included)                                  |
| 01.31.635              | Double row 60 mm, (four-way clamps included)                           |
|                        | Fittings                                                               |
| 04.09.020              | Strap clamp 48 x 60 mm                                                 |
| 11.06.200              | Stopper 60 mm                                                          |
| 10.21.120              | Floor-mounted support post 60 mm x 120 cm                              |
| 11.11.250<br>11.12.016 | Floor anchor M16 x 120 mm<br>Chemical anchor M16 (10 anchors)          |
| 111121010              | an alternative to floor anchor                                         |
| 04.08.030              | Cross clamp 60 x 60 mm                                                 |
| 10.15.600              | Tube 48 mm, length 6 m                                                 |
| 04.21.015<br>10.20.600 | Tube clamp coupling 48 mm Tube 60 mm, length 6 m                       |
| 04.21.020              | Tube clamp coupling 60 mm                                              |
| 04.24.115              | Adjustable end coupling                                                |
| 04.08.010              | Matching cross clamp 48 x 48 mm                                        |
| 04.24.020<br>04.28.100 | End coupling 60 mm<br>Angle support 10 x 14 cm                         |
| 04.26.100              | Angle support 10 x 14 cm                                               |
|                        | Calves 6-10 months                                                     |
| 01.31.620              | Single row 48 mm, (T-clamps included)                                  |
| 01.31.625              | Double row 48 mm, (four-way clamps included)                           |
|                        |                                                                        |
|                        | Calves 2-6 months                                                      |
| 01.31.610              | Single row 48 mm, (T-clamps included)                                  |
|                        | Fittings                                                               |
| 04.09.010              | Strap clamp 48 x 48 mm                                                 |
| 11.06.200              | Stopper 60 mm                                                          |
| 10.21.120<br>11.11.250 | Floor-mounted support post 60 mm x 120 cm<br>Floor anchor M16 x 120 mm |
| 11.11.230              | Chemical anchor M16 (10 anchors)                                       |
|                        | an alternative to floor anchor                                         |
| 04.08.020              | Cross clamp 48 x 60 mm                                                 |
| 10.15.600<br>04.21.015 | Tube 48 mm, length 6 m Tube clamp coupling 48 mm                       |
| 04.21.015              | Adjustable end coupling                                                |
| 04.08.010              | Matching cross clamp 48 x 48 mm                                        |
| 04.24.015              | End coupling 48 mm                                                     |
| 04.28.100              | Angle support 10 x 14 cm                                               |
|                        | * - measured from the top of the cow mattress                          |