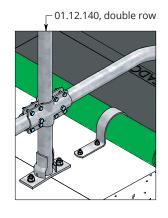

|                                                                                                      | Freestall divider for cows, model 'Comfort-NG',<br>mounted to support post 60 mm<br>(T-clamps or four-way clamps are included)                                                                                                                                                                                                                                                                             |
|------------------------------------------------------------------------------------------------------|------------------------------------------------------------------------------------------------------------------------------------------------------------------------------------------------------------------------------------------------------------------------------------------------------------------------------------------------------------------------------------------------------------|
| 01.13.560<br>01.13.550<br>01.13.530<br>01.13.575<br>01.13.565<br>01.13.555<br>01.13.545<br>01.13.535 | Model 'Comfort-NG' 218 - stall floor ≥ 250 cm<br>Model 'Comfort-NG' 208 - stall floor 240 cm<br>Model 'Comfort-NG' 193 - stall floor 220 cm<br>Model 'Comfort-NG' 228/228 - stall floor 500 cm<br>Model 'Comfort-NG' 218/218 - stall floor 480 cm<br>Model 'Comfort-NG' 208/208 - stall floor 460 cm<br>Model 'Comfort-NG' 193/208 - stall floor 445 cm<br>Model 'Comfort-NG' 193/193 - stall floor 430 cm |
| 04.07.050                                                                                            | Fittings                                                                                                                                                                                                                                                                                                                                                                                                   |
| 04.07.050<br>10.21.140                                                                               | Shoulder rail strap clamp 48 x 60 mm<br>Floor-mounted support post 60 mm x 140 cm                                                                                                                                                                                                                                                                                                                          |
| 01.12.140                                                                                            | (item no. for single row)<br>Floor-mounted support post 60 mm x 140 cm                                                                                                                                                                                                                                                                                                                                     |
|                                                                                                      | (item no. for double row)                                                                                                                                                                                                                                                                                                                                                                                  |
| 10.20.160                                                                                            | Support post 60 mm x 160 cm                                                                                                                                                                                                                                                                                                                                                                                |
| 11.02.200                                                                                            | Plastic protective sleeve 60 mm                                                                                                                                                                                                                                                                                                                                                                            |
| 11.06.200                                                                                            | Stopper 60 mm                                                                                                                                                                                                                                                                                                                                                                                              |
| 11.11.250                                                                                            | Floor anchor M16 x 120 mm                                                                                                                                                                                                                                                                                                                                                                                  |
|                                                                                                      | (use 4 when installing a single row)                                                                                                                                                                                                                                                                                                                                                                       |
| 11.12.016                                                                                            | (use 2 when installing a double row)                                                                                                                                                                                                                                                                                                                                                                       |
| 10.15.600                                                                                            | Chemical anchor M16 (10 anchors)                                                                                                                                                                                                                                                                                                                                                                           |
| 04.21.015                                                                                            | Tube 48 mm, length 6 m<br>Tube clamp coupling 48 mm                                                                                                                                                                                                                                                                                                                                                        |
| 04.24.215                                                                                            | Extended end coupling                                                                                                                                                                                                                                                                                                                                                                                      |
| 01.90.360                                                                                            | Mounting clip for knee rail PE125                                                                                                                                                                                                                                                                                                                                                                          |
| 11.11.210                                                                                            | Floor anchor M10 x 71 (2 per mounting clip)                                                                                                                                                                                                                                                                                                                                                                |
| 01.90.425                                                                                            | Belt clamp for 60 mm tubing                                                                                                                                                                                                                                                                                                                                                                                |
|                                                                                                      | (bolts and nuts are included)                                                                                                                                                                                                                                                                                                                                                                              |
| 01.90.400                                                                                            | Retainer belt 50 mm, 100 m roll                                                                                                                                                                                                                                                                                                                                                                            |
| 01.90.405                                                                                            | Retainer belt 50 mm, 50 m roll                                                                                                                                                                                                                                                                                                                                                                             |

01.13.... Model 'Comfort-NG' for cows Double row mounted to 60 mm support post

Mounted to horizontal tubing: stall adjustable in height and width.