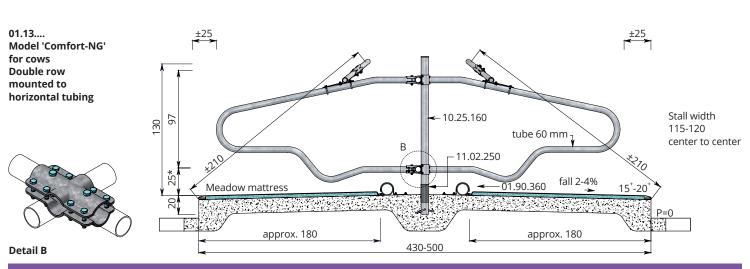

## 01.13.... Model 'Comfort-NG' for cows 228/218/208/193 mounted to 60 mm support post 01.90.425 Stall width 04.07.050 115-120 center to center <u>∞</u> tube 60 mm 01.90.360 20<sup>+</sup>-25<sup>†</sup> approx. 180 deep litter freestall

|                                                                                                      | Freestall divider for cows, model 'Comfort-NG',<br>mounted to support post 60 mm<br>(T-clamps or four-way clamps are included)                                                                                                                                                                                                                                                                             |
|------------------------------------------------------------------------------------------------------|------------------------------------------------------------------------------------------------------------------------------------------------------------------------------------------------------------------------------------------------------------------------------------------------------------------------------------------------------------------------------------------------------------|
| 01.13.560<br>01.13.550<br>01.13.530<br>01.13.575<br>01.13.565<br>01.13.555<br>01.13.545<br>01.13.535 | Model 'Comfort-NG' 218 - stall floor ≥ 250 cm<br>Model 'Comfort-NG' 208 - stall floor 240 cm<br>Model 'Comfort-NG' 193 - stall floor 220 cm<br>Model 'Comfort-NG' 228/228 - stall floor 500 cm<br>Model 'Comfort-NG' 218/218 - stall floor 480 cm<br>Model 'Comfort-NG' 208/208 - stall floor 460 cm<br>Model 'Comfort-NG' 193/208 - stall floor 445 cm<br>Model 'Comfort-NG' 193/193 - stall floor 430 cm |
| 04.07.050                                                                                            | Fittings                                                                                                                                                                                                                                                                                                                                                                                                   |
| 04.07.050<br>10.21.140                                                                               | Shoulder rail strap clamp 48 x 60 mm<br>Floor-mounted support post 60 mm x 140 cm                                                                                                                                                                                                                                                                                                                          |
| 01.12.140                                                                                            | (item no. for single row)<br>Floor-mounted support post 60 mm x 140 cm                                                                                                                                                                                                                                                                                                                                     |
|                                                                                                      | (item no. for double row)                                                                                                                                                                                                                                                                                                                                                                                  |
| 10.20.160                                                                                            | Support post 60 mm x 160 cm                                                                                                                                                                                                                                                                                                                                                                                |
| 11.02.200                                                                                            | Plastic protective sleeve 60 mm                                                                                                                                                                                                                                                                                                                                                                            |
| 11.06.200                                                                                            | Stopper 60 mm                                                                                                                                                                                                                                                                                                                                                                                              |
| 11.11.250                                                                                            | Floor anchor M16 x 120 mm                                                                                                                                                                                                                                                                                                                                                                                  |
|                                                                                                      | (use 4 when installing a single row)                                                                                                                                                                                                                                                                                                                                                                       |
| 11.12.016                                                                                            | (use 2 when installing a double row)                                                                                                                                                                                                                                                                                                                                                                       |
| 10.15.600                                                                                            | Chemical anchor M16 (10 anchors)                                                                                                                                                                                                                                                                                                                                                                           |
| 04.21.015                                                                                            | Tube 48 mm, length 6 m<br>Tube clamp coupling 48 mm                                                                                                                                                                                                                                                                                                                                                        |
| 04.24.215                                                                                            | Extended end coupling                                                                                                                                                                                                                                                                                                                                                                                      |
| 01.90.360                                                                                            | Mounting clip for knee rail PE125                                                                                                                                                                                                                                                                                                                                                                          |
| 11.11.210                                                                                            | Floor anchor M10 x 71 (2 per mounting clip)                                                                                                                                                                                                                                                                                                                                                                |
| 01.90.425                                                                                            | Belt clamp for 60 mm tubing                                                                                                                                                                                                                                                                                                                                                                                |
|                                                                                                      | (bolts and nuts are included)                                                                                                                                                                                                                                                                                                                                                                              |
| 01.90.400                                                                                            | Retainer belt 50 mm, 100 m roll                                                                                                                                                                                                                                                                                                                                                                            |
| 01.90.405                                                                                            | Retainer belt 50 mm, 50 m roll                                                                                                                                                                                                                                                                                                                                                                             |

### Waved neck bar

With the waved neck bar the shoulder height or diagonal boxside - neck rail can be raised up till 30 cm.

\* - measured from the top of the cow mattress