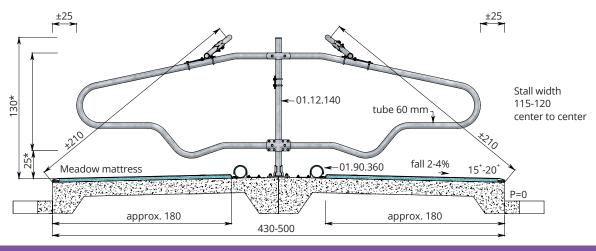

## 01.13.... Model 'Comfort-NG' for cows 228/218/208/193 mounted to 60 mm support post 01.90.425 Stall width 04.07.050 115-120 center to center <u>∞</u> tube 60 mm 01.90.360 20<sup>+</sup>-25<sup>†</sup> approx. 180 deep litter freestall

### Waved neck bar

With the waved neck bar the shoulder height or diagonal boxside - neck rail can be raised up till 30 cm.

\* - measured from the top of the cow mattress