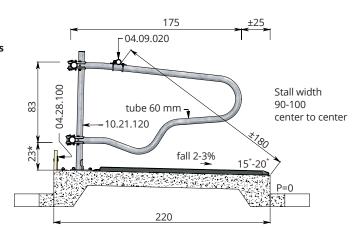

# spinder

Mounted to 60 mm horizontal tubing: stall adjustable in height and width

01.31.630 Heifers, 10-18 months Single row

|                        | Heifers 18-22 months,<br>stall width 100-110 center to center          |
|------------------------|------------------------------------------------------------------------|
| 01.13.530              | Single row 60 mm, (T-clamps included)                                  |
| 01.13.535              | Model 'Comfort-NG' 193  Double row 60 mm, (four-way clamps included)   |
| 01.13.333              | Model 'Comfort-NG' 193/193                                             |
|                        | Fittings                                                               |
|                        | Fittings See page 1.5                                                  |
|                        |                                                                        |
|                        | Hoifors 10 19 months                                                   |
|                        | Heifers 10-18 months,<br>stall width 90-100 center to center           |
| 01.31.630              | Single row 60 mm, (T-clamps included)                                  |
| 01.31.635              | Double row 60 mm, (four-way clamps included)                           |
|                        | Fittings                                                               |
| 04.09.020              | Strap clamp 48 x 60 mm                                                 |
| 11.06.200              | Stopper 60 mm                                                          |
| 10.21.120              | Floor-mounted support post 60 mm x 120 cm                              |
| 11.11.250<br>11.12.016 | Floor anchor M16 x 120 mm<br>Chemical anchor M16 (10 anchors)          |
| 111121010              | an alternative to floor anchor                                         |
| 04.08.030              | Cross clamp 60 x 60 mm                                                 |
| 10.15.600              | Tube 48 mm, length 6 m                                                 |
| 04.21.015<br>10.20.600 | Tube clamp coupling 48 mm Tube 60 mm, length 6 m                       |
| 04.21.020              | Tube clamp coupling 60 mm                                              |
| 04.24.115              | Adjustable end coupling                                                |
| 04.08.010              | Matching cross clamp 48 x 48 mm                                        |
| 04.24.020<br>04.28.100 | End coupling 60 mm<br>Angle support 10 x 14 cm                         |
| 04.26.100              | Angle support 10 x 14 cm                                               |
|                        | Calves 6-10 months                                                     |
| 01.31.620              | Single row 48 mm, (T-clamps included)                                  |
| 01.31.625              | Double row 48 mm, (four-way clamps included)                           |
|                        |                                                                        |
|                        | Calves 2-6 months                                                      |
| 01.31.610              | Single row 48 mm, (T-clamps included)                                  |
|                        | Fittings                                                               |
| 04.09.010              | Strap clamp 48 x 48 mm                                                 |
| 11.06.200              | Stopper 60 mm                                                          |
| 10.21.120<br>11.11.250 | Floor-mounted support post 60 mm x 120 cm<br>Floor anchor M16 x 120 mm |
| 11.11.230              | Chemical anchor M16 (10 anchors)                                       |
|                        | an alternative to floor anchor                                         |
| 04.08.020              | Cross clamp 48 x 60 mm                                                 |
| 10.15.600<br>04.21.015 | Tube 48 mm, length 6 m Tube clamp coupling 48 mm                       |
| 04.21.015              | Adjustable end coupling                                                |
| 04.08.010              | Matching cross clamp 48 x 48 mm                                        |
| 04.24.015              | End coupling 48 mm                                                     |
| 04.28.100              | Angle support 10 x 14 cm                                               |
|                        | * - measured from the top of the cow mattress                          |