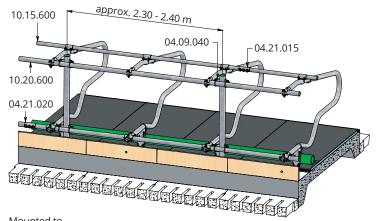

01.13.... Model 'Comfort-NG' for cows Double row mounted to 60 mm support post

Mounted to horizontal tubing: stall adjustable in height and width.

## Freestall divider model 'Comfort-NG', mounted to horizontal tubing

Important advantages:

- Shoulder rail height 120 cm, therefore plenty of room for getting up and laying down;
- Freedom when resting due to the special design;
- Durability, due to the suspended construction;
- Adjustable in height and width;
- Stall is easy to clean;
- Meadow mattress or waterbeds can be placed without any problem;

Freestall divider for cows, model 'Comfort-NG',

|                                                                                                      | mounted to horizontal tubing<br>(T-clamps or four-way clamps are included)                                                                                                                                                                                                                                                                                                                                 |
|------------------------------------------------------------------------------------------------------|------------------------------------------------------------------------------------------------------------------------------------------------------------------------------------------------------------------------------------------------------------------------------------------------------------------------------------------------------------------------------------------------------------|
| 01.13.560<br>01.13.550<br>01.13.530<br>01.13.575<br>01.13.565<br>01.13.555<br>01.13.545<br>01.13.535 | Model 'Comfort-NG' 218 - stall floor ≥ 250 cm<br>Model 'Comfort-NG' 208 - stall floor 240 cm<br>Model 'Comfort-NG' 193 - stall floor 220 cm<br>Model 'Comfort-NG' 228/228 - stall floor 500 cm<br>Model 'Comfort-NG' 218/218 - stall floor 480 cm<br>Model 'Comfort-NG' 208/208 - stall floor 460 cm<br>Model 'Comfort-NG' 193/208 - stall floor 445 cm<br>Model 'Comfort-NG' 193/193 - stall floor 430 cm |
| 04.07.050                                                                                            | Fittings<br>Shoulder rail strap clamp 48 x 60 mm                                                                                                                                                                                                                                                                                                                                                           |
| 10.25.160                                                                                            | Support post 76 mm x 160 cm                                                                                                                                                                                                                                                                                                                                                                                |
| 11.02.250                                                                                            | Plastic protective sleeve 76 mm                                                                                                                                                                                                                                                                                                                                                                            |
| 11.06.250<br>10.26.130                                                                               | Stopper 76 mm                                                                                                                                                                                                                                                                                                                                                                                              |
| 11.11.250                                                                                            | Floor-mounted support post 76 mm x 130 cm Floor anchor M16 x 120 mm                                                                                                                                                                                                                                                                                                                                        |
| 11.11.230                                                                                            | Chemical anchor M16 (10 anchors)                                                                                                                                                                                                                                                                                                                                                                           |
| 11.12.010                                                                                            | an alternative to floor anchor                                                                                                                                                                                                                                                                                                                                                                             |
| 04.09.040                                                                                            | Strap clamp 76 x 60 mm                                                                                                                                                                                                                                                                                                                                                                                     |
| 10.15.600                                                                                            | Tube 48 mm, length 6 m                                                                                                                                                                                                                                                                                                                                                                                     |
| 04.21.015                                                                                            | Tube clamp coupling 48 mm                                                                                                                                                                                                                                                                                                                                                                                  |
| 10.20.600                                                                                            | Tube 60 mm, length 6 m                                                                                                                                                                                                                                                                                                                                                                                     |
| 04.21.020                                                                                            | Tube clamp coupling 60 mm                                                                                                                                                                                                                                                                                                                                                                                  |
| 04.24.215                                                                                            | Extended end coupling                                                                                                                                                                                                                                                                                                                                                                                      |
| 04.24.020                                                                                            | End coupling 60 mm                                                                                                                                                                                                                                                                                                                                                                                         |
| 01.90.360                                                                                            | Mounting clip for knee rail PE125                                                                                                                                                                                                                                                                                                                                                                          |
| 11.11.210                                                                                            | Floor anchor M10 x 71 (2 per mounting clip)                                                                                                                                                                                                                                                                                                                                                                |
|                                                                                                      |                                                                                                                                                                                                                                                                                                                                                                                                            |