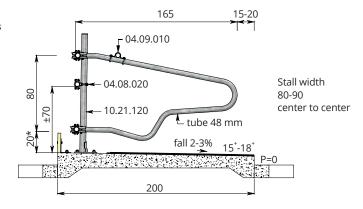

# spinder

Mounted to 60 mm horizontal tubing: stall adjustable in height and width

01.31.630 Heifers, 10-18 months Single row

|                        | Heifers 18-22 months,<br>stall width 100-110 center to center          |
|------------------------|------------------------------------------------------------------------|
| 01.13.530              | Single row 60 mm, (T-clamps included)                                  |
| 01.13.535              | Model 'Comfort-NG' 193  Double row 60 mm, (four-way clamps included)   |
| 01.13.333              | Model 'Comfort-NG' 193/193                                             |
|                        | Fittings                                                               |
|                        | Fittings See page 1.5                                                  |
|                        |                                                                        |
|                        | Hoifors 10 19 months                                                   |
|                        | Heifers 10-18 months,<br>stall width 90-100 center to center           |
| 01.31.630              | Single row 60 mm, (T-clamps included)                                  |
| 01.31.635              | Double row 60 mm, (four-way clamps included)                           |
|                        | Fittings                                                               |
| 04.09.020              | Strap clamp 48 x 60 mm                                                 |
| 11.06.200              | Stopper 60 mm                                                          |
| 10.21.120              | Floor-mounted support post 60 mm x 120 cm                              |
| 11.11.250<br>11.12.016 | Floor anchor M16 x 120 mm<br>Chemical anchor M16 (10 anchors)          |
| 111121010              | an alternative to floor anchor                                         |
| 04.08.030              | Cross clamp 60 x 60 mm                                                 |
| 10.15.600              | Tube 48 mm, length 6 m                                                 |
| 04.21.015<br>10.20.600 | Tube clamp coupling 48 mm Tube 60 mm, length 6 m                       |
| 04.21.020              | Tube clamp coupling 60 mm                                              |
| 04.24.115              | Adjustable end coupling                                                |
| 04.08.010              | Matching cross clamp 48 x 48 mm                                        |
| 04.24.020<br>04.28.100 | End coupling 60 mm<br>Angle support 10 x 14 cm                         |
| 04.26.100              | Angle support 10 x 14 cm                                               |
|                        | Calves 6-10 months                                                     |
| 01.31.620              | Single row 48 mm, (T-clamps included)                                  |
| 01.31.625              | Double row 48 mm, (four-way clamps included)                           |
|                        |                                                                        |
|                        | Calves 2-6 months                                                      |
| 01.31.610              | Single row 48 mm, (T-clamps included)                                  |
|                        | Fittings                                                               |
| 04.09.010              | Strap clamp 48 x 48 mm                                                 |
| 11.06.200              | Stopper 60 mm                                                          |
| 10.21.120<br>11.11.250 | Floor-mounted support post 60 mm x 120 cm<br>Floor anchor M16 x 120 mm |
| 11.11.230              | Chemical anchor M16 (10 anchors)                                       |
|                        | an alternative to floor anchor                                         |
| 04.08.020              | Cross clamp 48 x 60 mm                                                 |
| 10.15.600<br>04.21.015 | Tube 48 mm, length 6 m Tube clamp coupling 48 mm                       |
| 04.21.015              | Adjustable end coupling                                                |
| 04.08.010              | Matching cross clamp 48 x 48 mm                                        |
| 04.24.015              | End coupling 48 mm                                                     |
| 04.28.100              | Angle support 10 x 14 cm                                               |
|                        | * - measured from the top of the cow mattress                          |