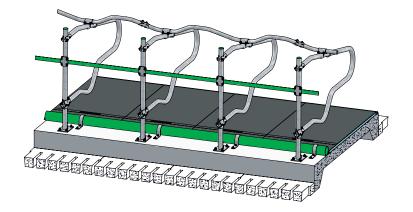

#### Freestall divider model Comfort-NG

This freestall divider looks a lot like the model Profit. The Spinder curl, the shape of the lower bar, is almost similar. The characteristics of the divider are thus also very similar. Sturdy and robust, positioning the animals in a straight line in the cubicle. At the front the Comfort is more open, leading to even more space to lie down or stand up.

The Comfort cubicle can be mounted on support posts (one post per cubicle) or on horizontal tubing (1 per 2 cubicles). The system Comfort is thus very flexible. When mounted on support posts one can mount 2 cubicles on 1 central post.

01.13.... Model 'Comfort-NG' for cows Double row mounted to 60 mm support post

Mounted to horizontal tubing: stall adjustable in height and width.

## Freestall divider model 'Comfort-NG', mounted to horizontal tubing

Important advantages:

- Shoulder rail height 120 cm, therefore plenty of room for getting up and laying down;
- Freedom when resting due to the special design;
- Durability, due to the suspended construction;
- Adjustable in height and width;
- Stall is easy to clean;
- Meadow mattress or waterbeds can be placed without any problem;