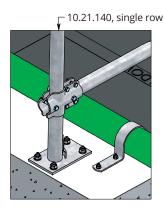

|                                                                                                      | Freestall divider for cows, model 'Comfort-NG',<br>mounted to support post 60 mm<br>(T-clamps or four-way clamps are included)                                                                                                                                                                                                                                                                             |
|------------------------------------------------------------------------------------------------------|------------------------------------------------------------------------------------------------------------------------------------------------------------------------------------------------------------------------------------------------------------------------------------------------------------------------------------------------------------------------------------------------------------|
| 01.13.560<br>01.13.550<br>01.13.530<br>01.13.575<br>01.13.565<br>01.13.555<br>01.13.545<br>01.13.535 | Model 'Comfort-NG' 218 - stall floor ≥ 250 cm<br>Model 'Comfort-NG' 208 - stall floor 240 cm<br>Model 'Comfort-NG' 193 - stall floor 220 cm<br>Model 'Comfort-NG' 228/228 - stall floor 500 cm<br>Model 'Comfort-NG' 218/218 - stall floor 480 cm<br>Model 'Comfort-NG' 208/208 - stall floor 460 cm<br>Model 'Comfort-NG' 193/208 - stall floor 445 cm<br>Model 'Comfort-NG' 193/193 - stall floor 430 cm |
| 04.07.050                                                                                            | Fittings                                                                                                                                                                                                                                                                                                                                                                                                   |
| 04.07.050<br>10.21.140                                                                               | Shoulder rail strap clamp 48 x 60 mm<br>Floor-mounted support post 60 mm x 140 cm                                                                                                                                                                                                                                                                                                                          |
| 01.12.140                                                                                            | (item no. for single row)<br>Floor-mounted support post 60 mm x 140 cm                                                                                                                                                                                                                                                                                                                                     |
|                                                                                                      | (item no. for double row)                                                                                                                                                                                                                                                                                                                                                                                  |
| 10.20.160                                                                                            | Support post 60 mm x 160 cm                                                                                                                                                                                                                                                                                                                                                                                |
| 11.02.200                                                                                            | Plastic protective sleeve 60 mm                                                                                                                                                                                                                                                                                                                                                                            |
| 11.06.200                                                                                            | Stopper 60 mm                                                                                                                                                                                                                                                                                                                                                                                              |
| 11.11.250                                                                                            | Floor anchor M16 x 120 mm                                                                                                                                                                                                                                                                                                                                                                                  |
|                                                                                                      | (use 4 when installing a single row)                                                                                                                                                                                                                                                                                                                                                                       |
| 11.12.016                                                                                            | (use 2 when installing a double row)                                                                                                                                                                                                                                                                                                                                                                       |
| 10.15.600                                                                                            | Chemical anchor M16 (10 anchors)                                                                                                                                                                                                                                                                                                                                                                           |
| 04.21.015                                                                                            | Tube 48 mm, length 6 m<br>Tube clamp coupling 48 mm                                                                                                                                                                                                                                                                                                                                                        |
| 04.24.215                                                                                            | Extended end coupling                                                                                                                                                                                                                                                                                                                                                                                      |
| 01.90.360                                                                                            | Mounting clip for knee rail PE125                                                                                                                                                                                                                                                                                                                                                                          |
| 11.11.210                                                                                            | Floor anchor M10 x 71 (2 per mounting clip)                                                                                                                                                                                                                                                                                                                                                                |
| 01.90.425                                                                                            | Belt clamp for 60 mm tubing                                                                                                                                                                                                                                                                                                                                                                                |
|                                                                                                      | (bolts and nuts are included)                                                                                                                                                                                                                                                                                                                                                                              |
| 01.90.400                                                                                            | Retainer belt 50 mm, 100 m roll                                                                                                                                                                                                                                                                                                                                                                            |
| 01.90.405                                                                                            | Retainer belt 50 mm, 50 m roll                                                                                                                                                                                                                                                                                                                                                                             |