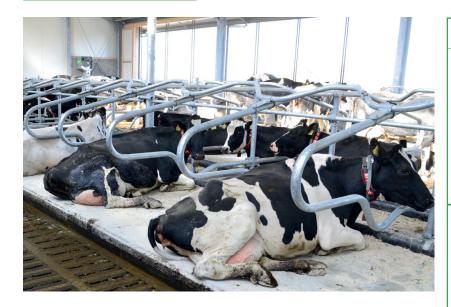

#### Freestall divider model Comfort-NG

This freestall divider looks a lot like the model Profit. The Spinder curl, the shape of the lower bar, is almost similar. The characteristics of the divider are thus also very similar. Sturdy and robust, positioning the animals in a straight line in the cubicle. At the front the Comfort is more open, leading to even more space to lie down or stand up.

The Comfort cubicle can be mounted on support posts (one post per cubicle) or on horizontal tubing (1 per 2 cubicles). The system Comfort is thus very flexible. When mounted on support posts one can mount 2 cubicles on 1 central post.

- Optimal resting comfort due to careful design;
- Extra space at the front;
- Durability, due to suspended construction;
- Flexible to install;
- All the right dimensions are available;
- Allows for all types of matting materials.