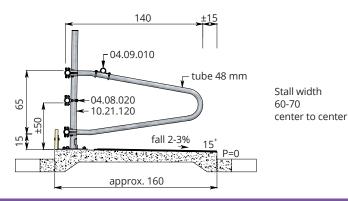

# spinder

Mounted to 60 mm horizontal tubing: stall adjustable in height and width

01.31.630 Heifers, 10-18 months Single row

|                        | Heifers 18-22 months,<br>stall width 100-110 center to center          |
|------------------------|------------------------------------------------------------------------|
| 01.13.530              | Single row 60 mm, (T-clamps included)                                  |
| 01.13.535              | Model 'Comfort-NG' 193  Double row 60 mm, (four-way clamps included)   |
| 01.13.333              | Model 'Comfort-NG' 193/193                                             |
|                        | Fittings                                                               |
|                        | Fittings See page 1.5                                                  |
|                        |                                                                        |
|                        | Hoifors 10 19 months                                                   |
|                        | Heifers 10-18 months,<br>stall width 90-100 center to center           |
| 01.31.630              | Single row 60 mm, (T-clamps included)                                  |
| 01.31.635              | Double row 60 mm, (four-way clamps included)                           |
|                        | Fittings                                                               |
| 04.09.020              | Strap clamp 48 x 60 mm                                                 |
| 11.06.200              | Stopper 60 mm                                                          |
| 10.21.120              | Floor-mounted support post 60 mm x 120 cm                              |
| 11.11.250<br>11.12.016 | Floor anchor M16 x 120 mm<br>Chemical anchor M16 (10 anchors)          |
| 111121010              | an alternative to floor anchor                                         |
| 04.08.030              | Cross clamp 60 x 60 mm                                                 |
| 10.15.600              | Tube 48 mm, length 6 m                                                 |
| 04.21.015<br>10.20.600 | Tube clamp coupling 48 mm Tube 60 mm, length 6 m                       |
| 04.21.020              | Tube clamp coupling 60 mm                                              |
| 04.24.115              | Adjustable end coupling                                                |
| 04.08.010              | Matching cross clamp 48 x 48 mm                                        |
| 04.24.020<br>04.28.100 | End coupling 60 mm<br>Angle support 10 x 14 cm                         |
| 04.26.100              | Angle support 10 x 14 cm                                               |
|                        | Calves 6-10 months                                                     |
| 01.31.620              | Single row 48 mm, (T-clamps included)                                  |
| 01.31.625              | Double row 48 mm, (four-way clamps included)                           |
|                        |                                                                        |
|                        | Calves 2-6 months                                                      |
| 01.31.610              | Single row 48 mm, (T-clamps included)                                  |
|                        | Fittings                                                               |
| 04.09.010              | Strap clamp 48 x 48 mm                                                 |
| 11.06.200              | Stopper 60 mm                                                          |
| 10.21.120<br>11.11.250 | Floor-mounted support post 60 mm x 120 cm<br>Floor anchor M16 x 120 mm |
| 11.11.230              | Chemical anchor M16 (10 anchors)                                       |
|                        | an alternative to floor anchor                                         |
| 04.08.020              | Cross clamp 48 x 60 mm                                                 |
| 10.15.600<br>04.21.015 | Tube 48 mm, length 6 m Tube clamp coupling 48 mm                       |
| 04.21.015              | Adjustable end coupling                                                |
| 04.08.010              | Matching cross clamp 48 x 48 mm                                        |
| 04.24.015              | End coupling 48 mm                                                     |
| 04.28.100              | Angle support 10 x 14 cm                                               |
|                        | * - measured from the top of the cow mattress                          |